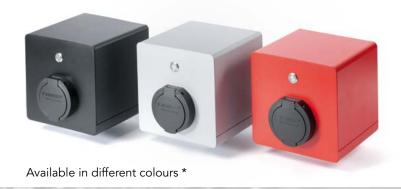

## Design

- Various versions from 230V 3,68kW-400V 22kW
- Outdoor use possible
- Type 2 AC charging socket
- Locking via keylock
- \* Various different colours. Standard: white aluminium 9006, more colours on request