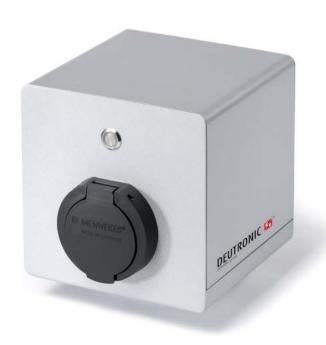

# **Charging Box DBL3.22-HV-LB**

Compact and powerful AC wallbox

Our DBL3.22-HV-LB is an extremely compact and powerful AC wallbox, for charging motor vehicles via type 2 connector. Due to its compact dimensions as well as the possibilities of mounting it on a standing post or on the wall there are various applications possible. Because of its robust design and its easy, intuitive handling it is especially suitable for daily use in the automobile industry.

## Design

- Various versions from 230V 3,68kW-400V 22kW
- Outdoor use possible
- Type 2 AC charging socket
- Locking via keylock
- \* Various different colours. Standard: white aluminium 9006, more colours on request