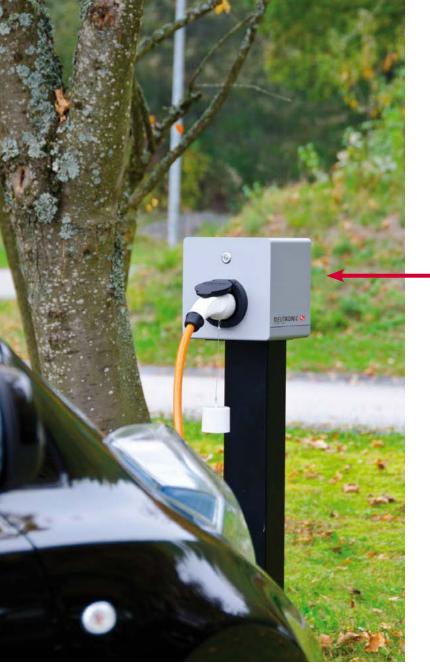

# **Charging Box DBL3.22-HV-LB**

Compact and powerful AC wallbox

Our DBL3.22-HV-LB is an extremely compact and powerful AC wallbox, for charging motor vehicles via type 2 connector. Due to its compact dimensions as well as the possibilities of mounting it on a standing post or on the wall there are various applications possible. Because of its robust design and its easy, intuitive handling it is especially suitable for daily use in the automobile industry.

## Compact and powerful AC wallbox

Wallbox with wallmount