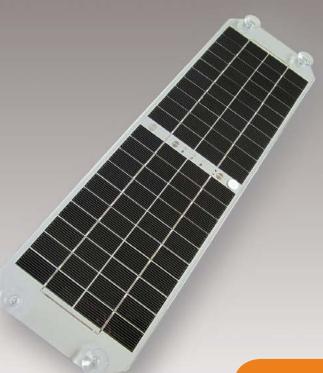

# **ESM5**Solar-Battery-Maintainer System

**Deutronic Charging Technology** for extending the lifetime of the battery

The ESM5 is a solar module with an integrated charge controller for maintaining 12VDC rechargeable batteries.

Long lifetimes after production and transport as well as increasing standby-power consumption of new cars often lead to a discharge of the vehicle battery.

The ESM5 Solar-Battery-Maintainer-System prevents a deep discharge of the battery causing a massive increase of the battery lifetime. The current state of charge of the battery is indicated on the front side of the ESM5 at any time via LEDs.