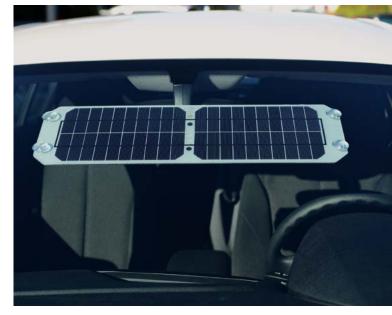

Long lifetimes after production and transport as well as increasing standby-power consumption of new cars often lead to a discharge of the vehicle battery.

The ESM5 Solar-Battery-Maintainer-System prevents a deep discharge of the battery causing a massive increase of the battery lifetime. The current state of charge of the battery is indicated on the front side of the ESM5 at any time via LEDs.

#### **Advantages**

- ✓ Solar module with integrated charge controller for 12VDC Lead/AGM/Lithium/ gel based rechargeable batteries
- ✓ Processor controlled charging
- Robust solar module
- ✓ Aluminium / plastic sandwich carrier plate
- ✓ Only 5 mm thick (without charge controller)
- Status signalling via LEDs
- Charging via OBD-connector or charging clamps
- ✓ Easy installation in the car interior
- Extends the lifetime of the battery
- Preservation of battery quality, thus avoiding complaints due to defective or too weak vehicle batteries